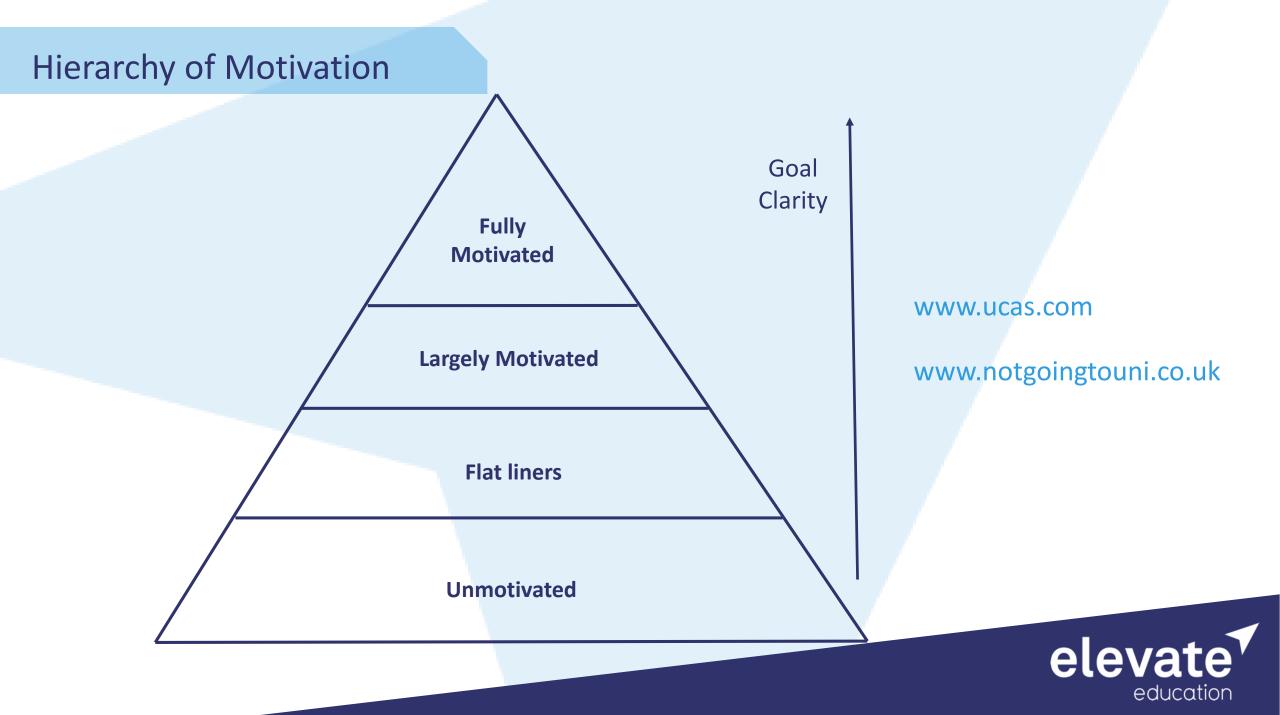

×

Motivation

Step 1: Consider options and write down what you want to do

Step 2: Determine entrance requirements

Step 3: Account for rising entrance scores

Step 4: Write the goal down & make it visual

What to do